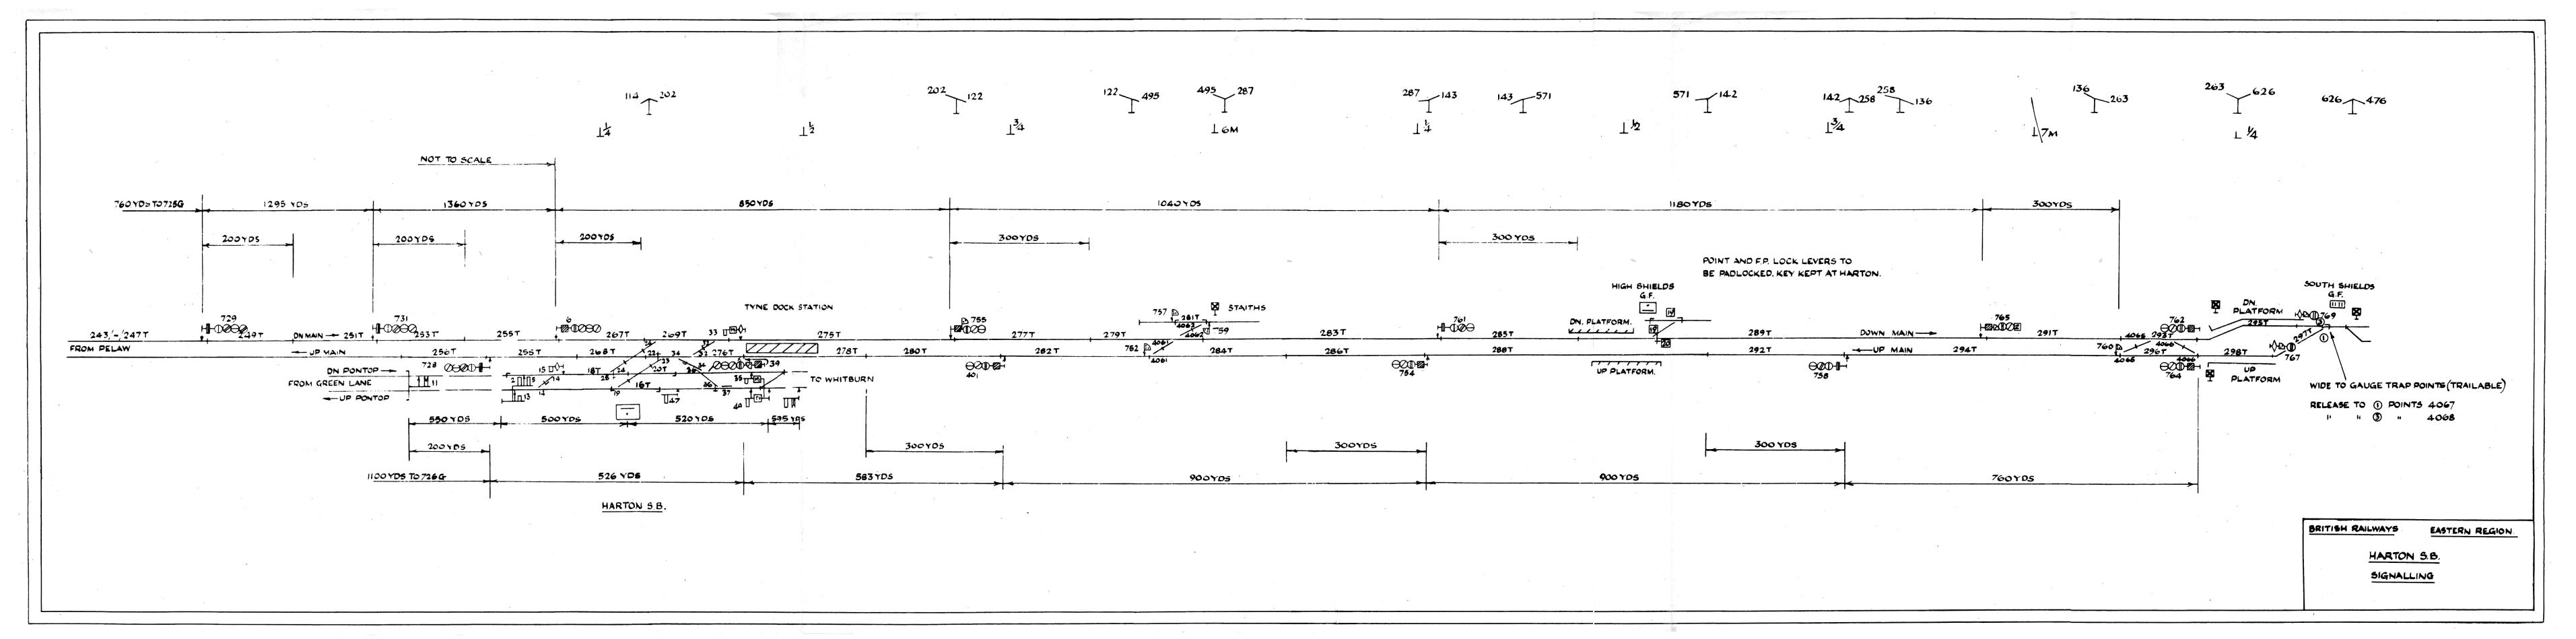

# HARTON AND SOUTH SHIELDS RE-SIGNALLING

#### BETWEEN HARTON AND SOUTH SHIELDS - SIGNALLING AND PERMANENT WAY ALTERATIONS.

Between 23 00 hours Saturday, 30th March and 18 00 hours Sunday, 31st March the existing signalling between Harton and South Shields will be replaced by Colour Light signalling with full track circuiting. The new signalling will be controlled from Harton signal box.

#### Harton

The branch between Harton and Tile Shed will be closed and all associated points will be secured out of use, pending removal. All associated signalling will be abolished.

#### Hilda

The existing connections will be controlled from Harton signal box.

#### **High Shields**

The trailing crossover between the Down and Up Main lines will be secured out of use, in the normal position pending removal.

The facing points from Down Main to Reception Sidings and Facing Point Lock will be clipped and padlocked for through running on the Down Main Line and the relevant levers in the former signal box will be padlocked. The signal box will cease to be a block post but will be retained, temporarily, to act as a ground frame and the operation of the points and facing point lock will be in accordance with Special Instructions.

#### South Shields

Certain existing Colour Light running signals, also the trap points and derailer in the Up Main line will be abolished.

The Down Platform to Sidings points will become trailing spring points from Down or Up Platform to Sidings. For movements from the Sidings the points will form "Wide to Gauge" trap points and will be controlled from a new Ground Frame released from Harton signal box. A telephone will be provided to Harton signal box. The points leading from No. 2 to No. 4 Siding will become handworked.

#### DOWN DIRECTION RUNNING SIGNALS

| No.               | Location                                             | Aspect<br>M= Main<br>S= Sub | Route<br>or Junction<br>Indication | Application<br>to or<br>towards               | IX                                                                                                                                                                                                                                                                                                                                                                                                                                                                                                                                                                                                                                                                                                                                                                                                                                                                                                                                                                                                                                                                                                                                                                                                                                                                                                                                                                                                                                                                                                                                                                                                                                                                                                                                                                                                                                                                                                                                                                                                                                                                                                                             |
|-------------------|------------------------------------------------------|-----------------------------|------------------------------------|-----------------------------------------------|--------------------------------------------------------------------------------------------------------------------------------------------------------------------------------------------------------------------------------------------------------------------------------------------------------------------------------------------------------------------------------------------------------------------------------------------------------------------------------------------------------------------------------------------------------------------------------------------------------------------------------------------------------------------------------------------------------------------------------------------------------------------------------------------------------------------------------------------------------------------------------------------------------------------------------------------------------------------------------------------------------------------------------------------------------------------------------------------------------------------------------------------------------------------------------------------------------------------------------------------------------------------------------------------------------------------------------------------------------------------------------------------------------------------------------------------------------------------------------------------------------------------------------------------------------------------------------------------------------------------------------------------------------------------------------------------------------------------------------------------------------------------------------------------------------------------------------------------------------------------------------------------------------------------------------------------------------------------------------------------------------------------------------------------------------------------------------------------------------------------------------|
| 729               | Down Main                                            | Auto                        |                                    | 731 Auto                                      |                                                                                                                                                                                                                                                                                                                                                                                                                                                                                                                                                                                                                                                                                                                                                                                                                                                                                                                                                                                                                                                                                                                                                                                                                                                                                                                                                                                                                                                                                                                                                                                                                                                                                                                                                                                                                                                                                                                                                                                                                                                                                                                                |
| 731               | Down Main                                            | Auto                        | \ <u>-</u>                         | H6                                            |                                                                                                                                                                                                                                                                                                                                                                                                                                                                                                                                                                                                                                                                                                                                                                                                                                                                                                                                                                                                                                                                                                                                                                                                                                                                                                                                                                                                                                                                                                                                                                                                                                                                                                                                                                                                                                                                                                                                                                                                                                                                                                                                |
| H6                | Down Main                                            | M                           | - 1                                | 755                                           |                                                                                                                                                                                                                                                                                                                                                                                                                                                                                                                                                                                                                                                                                                                                                                                                                                                                                                                                                                                                                                                                                                                                                                                                                                                                                                                                                                                                                                                                                                                                                                                                                                                                                                                                                                                                                                                                                                                                                                                                                                                                                                                                |
| 755               | Down Main                                            | M<br>S                      | = \                                | 761 Auto<br>Staiths                           |                                                                                                                                                                                                                                                                                                                                                                                                                                                                                                                                                                                                                                                                                                                                                                                                                                                                                                                                                                                                                                                                                                                                                                                                                                                                                                                                                                                                                                                                                                                                                                                                                                                                                                                                                                                                                                                                                                                                                                                                                                                                                                                                |
| 761               | Down Main                                            | Auto                        | _                                  | 765                                           |                                                                                                                                                                                                                                                                                                                                                                                                                                                                                                                                                                                                                                                                                                                                                                                                                                                                                                                                                                                                                                                                                                                                                                                                                                                                                                                                                                                                                                                                                                                                                                                                                                                                                                                                                                                                                                                                                                                                                                                                                                                                                                                                |
| 765               | Down Main                                            | M or S<br>M or S            | "D"<br>"U"                         | Down Platform 769<br>Up Platform 767          |                                                                                                                                                                                                                                                                                                                                                                                                                                                                                                                                                                                                                                                                                                                                                                                                                                                                                                                                                                                                                                                                                                                                                                                                                                                                                                                                                                                                                                                                                                                                                                                                                                                                                                                                                                                                                                                                                                                                                                                                                                                                                                                                |
| 767               | Up Platform<br>(Down Direction)                      | M                           | -                                  | Red aspect only                               | 10                                                                                                                                                                                                                                                                                                                                                                                                                                                                                                                                                                                                                                                                                                                                                                                                                                                                                                                                                                                                                                                                                                                                                                                                                                                                                                                                                                                                                                                                                                                                                                                                                                                                                                                                                                                                                                                                                                                                                                                                                                                                                                                             |
|                   | (Down Direction)                                     | S                           |                                    | Sidings                                       | 9                                                                                                                                                                                                                                                                                                                                                                                                                                                                                                                                                                                                                                                                                                                                                                                                                                                                                                                                                                                                                                                                                                                                                                                                                                                                                                                                                                                                                                                                                                                                                                                                                                                                                                                                                                                                                                                                                                                                                                                                                                                                                                                              |
| 769               | Down Platform                                        | M<br>S                      |                                    | Red aspect only<br>Sidings                    | _0                                                                                                                                                                                                                                                                                                                                                                                                                                                                                                                                                                                                                                                                                                                                                                                                                                                                                                                                                                                                                                                                                                                                                                                                                                                                                                                                                                                                                                                                                                                                                                                                                                                                                                                                                                                                                                                                                                                                                                                                                                                                                                                             |
| UP DIRE           | Down Main                                            | LS<br>M                     | in alange has an                   | Up Main 758 Auto                              |                                                                                                                                                                                                                                                                                                                                                                                                                                                                                                                                                                                                                                                                                                                                                                                                                                                                                                                                                                                                                                                                                                                                                                                                                                                                                                                                                                                                                                                                                                                                                                                                                                                                                                                                                                                                                                                                                                                                                                                                                                                                                                                                |
| 764               | (Up Direction)                                       | M                           |                                    | 758 Auto                                      |                                                                                                                                                                                                                                                                                                                                                                                                                                                                                                                                                                                                                                                                                                                                                                                                                                                                                                                                                                                                                                                                                                                                                                                                                                                                                                                                                                                                                                                                                                                                                                                                                                                                                                                                                                                                                                                                                                                                                                                                                                                                                                                                |
|                   | Up Main<br>(Formerly No.23)                          |                             |                                    | 700 Auto                                      |                                                                                                                                                                                                                                                                                                                                                                                                                                                                                                                                                                                                                                                                                                                                                                                                                                                                                                                                                                                                                                                                                                                                                                                                                                                                                                                                                                                                                                                                                                                                                                                                                                                                                                                                                                                                                                                                                                                                                                                                                                                                                                                                |
| 758               |                                                      | Auto                        |                                    | 754                                           | The state of the s |
| 758<br>754        | (Formerly No.23)                                     |                             | OKSU MOR                           |                                               | to be                                                                                                                                                                                                                                                                                                                                                                                                                                                                                                                                                                                                                                                                                                                                                                                                                                                                                                                                                                                                                                                                                                                                                                                                                                                                                                                                                                                                                                                                                                                                                                                                                                                                                                                                                                                                                                                                                                                                                                                                                                                                                                                          |
| 754               | (Formerly No.23) Up Main                             | Auto                        |                                    | 754                                           |                                                                                                                                                                                                                                                                                                                                                                                                                                                                                                                                                                                                                                                                                                                                                                                                                                                                                                                                                                                                                                                                                                                                                                                                                                                                                                                                                                                                                                                                                                                                                                                                                                                                                                                                                                                                                                                                                                                                                                                                                                                                                                                                |
|                   | (Formerly No.23) Up Main Up Main                     | Auto<br>M                   |                                    | 754<br>H40                                    | S                                                                                                                                                                                                                                                                                                                                                                                                                                                                                                                                                                                                                                                                                                                                                                                                                                                                                                                                                                                                                                                                                                                                                                                                                                                                                                                                                                                                                                                                                                                                                                                                                                                                                                                                                                                                                                                                                                                                                                                                                                                                                                                              |
| 754<br>H40        | (Formerly No.23) Up Main Up Main Up Main             | Auto<br>M<br>M<br>M         | L.H. 45°                           | 754 H40 H39 728 Auto (Formerly H40) Up Pontop | S                                                                                                                                                                                                                                                                                                                                                                                                                                                                                                                                                                                                                                                                                                                                                                                                                                                                                                                                                                                                                                                                                                                                                                                                                                                                                                                                                                                                                                                                                                                                                                                                                                                                                                                                                                                                                                                                                                                                                                                                                                                                                                                              |
| 754<br>H40<br>H39 | (Formerly No.23) Up Main Up Main Up Main             | Auto M M M S                |                                    | 754 H40 H39 728 Auto (Formerly H40) Up Pontop | S                                                                                                                                                                                                                                                                                                                                                                                                                                                                                                                                                                                                                                                                                                                                                                                                                                                                                                                                                                                                                                                                                                                                                                                                                                                                                                                                                                                                                                                                                                                                                                                                                                                                                                                                                                                                                                                                                                                                                                                                                                                                                                                              |
| H40<br>H39        | (Formerly No.23)  Up Main  Up Main  Up Main  Up Main | Auto M M M S                |                                    | 754 H40 H39 728 Auto (Formerly H40) Up Pontop | s                                                                                                                                                                                                                                                                                                                                                                                                                                                                                                                                                                                                                                                                                                                                                                                                                                                                                                                                                                                                                                                                                                                                                                                                                                                                                                                                                                                                                                                                                                                                                                                                                                                                                                                                                                                                                                                                                                                                                                                                                                                                                                                              |

| 752 | Up Main to Down Main or Staiths |  |
|-----|---------------------------------|--|
| 757 | Spur to Staiths                 |  |

759 760 Staiths to Up Main or Spur

Up Main to Down Platform or Up Platform

F.J. Burge Movements Manager

The diagram attached to this notice illustrates the signalling alterations to be carried out and the key to the symbols used is shown below:—

|                                        | 8 8        | RED ⊖                                          |
|----------------------------------------|------------|------------------------------------------------|
| MULTI-UNIT TYPE SIGNALS                |            | YELLOW O                                       |
|                                        | à          | GREEN O                                        |
| WITH JUNCTION INDICATOR                | 2000       |                                                |
| WITH SONCTION INDICATOR                | 0          | A DOUBLE LINE DENOTES NORMAL ASPECT E.G. & RED |
| WITH SUBSIDIARY SIGNAL                 | <u></u> §4 | M + Hellings                                   |
|                                        |            | POSITION LIGHT SUBSIDIARIES:                   |
| POSITION LIGHT GROUND SHUNTING SIGNALS | a          | ON ASPECT:- NONE                               |
| 785                                    |            | OFF ASPECT:- ° TWO WHITE LIGHTS                |
| WITH ROUTE INDICATOR                   |            |                                                |
| WITH ROOTE INDICATOR                   |            | POSITION LIGHT GROUND SHUNT SIGNAL             |
|                                        | <b>M</b>   | ON ASPECT RED WHITE                            |
| TELEPHONE or                           | T          | OFF ASPECT ° TWO WHITE LIGHTS                  |
|                                        |            | Manufacture of the second                      |
| GROUND FRAME                           | 1111       | HAND POINTS                                    |

During the period of the work, points and signals will be disconnected and Drivers handsignalled as necessary. Further details will be given in the Weekly Notice of Engineering Operations.

. Golden at